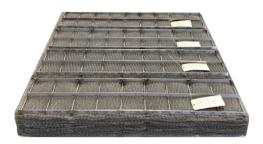

# **CUSTOM DEMISTER PADS**

Custom mist eliminators manufactured to your wire grades, diameters, alloys, mesh densities, and product geometries.

#### **SHAPES**

- Round
- Rectangular
- Custom