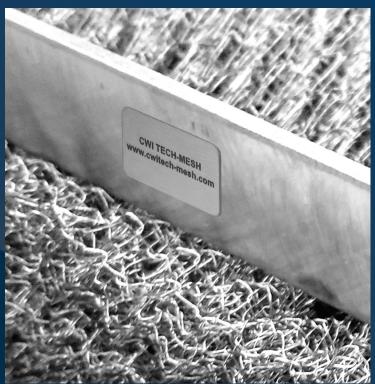

# **KNITTED WIRE MESH**

Bulk knitted wire mesh in a wide selection of alloys and mesh densities, ensuring you receive the exact material you need time and time again.

#### www.cwitech-mesh.com

Central Wire Industries Tech-Mesh™ is knitted on state of the art equipment under strict quality control processes to maximize separation efficiency and minimize pressure drop. Our knitted wire mesh is an efficient, economical, and reliable product for mist elimination of liquids in oil refinery, chemical processing, and a wide range of other applications. All of our core products are produced in-house, and our finished mist eliminators are always manufactured in the USA through our Houston, Texas facility. We offer a wide range of alloys beyond traditional 300 series stainless steel, including but not limited to grades like Alloy 625, 825 and many others. Whether you need Monel® 400 bulk mesh, or a custom Nickel 200 demister pad, our knitted wire mesh products are always manufactured according to our customers' unique specifications.