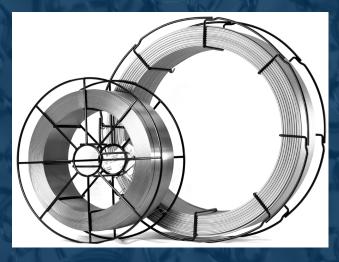

# **WELDING WIRE**

Welding wire available in a variety of Stainless Steel, Nickel, and Copper Alloys to meet all of your welding requirements, regardless of application.

#### PACKAGING OPTIONS

- Reels
- Spools
- Drums/Drum Packs
- Tubes