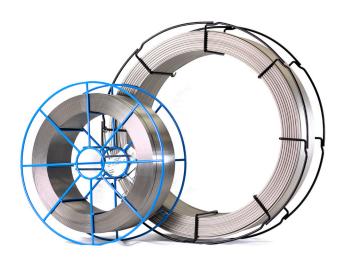

# **WELDING WIRE**

Welding wire available in a variety of Stainless Steel, Nickel, and Copper Alloys to meet all of your welding requirements, regardless of application.

#### PACKAGING OPTIONS

- Reels
- Spools
- Drums/Drum Packs
- Tubes