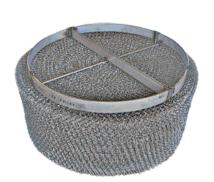

# **KNITTED WIRE MESH**

Bulk knitted wire mesh in a wide selection of alloys and mesh densities, ensuring you receive the exact material you need time and time again.

#### **SHAPES**

- Round
- Rectangular
- Custom