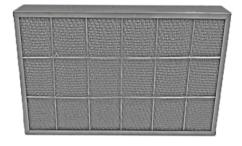

# **CUSTOM DEMISTER PADS**

Custom mist eliminators manufactured to your wire grades, diameters, alloys, mesh densities, and product geometries.

#### **SHAPES**

- Round
- Rectangular
- Custom