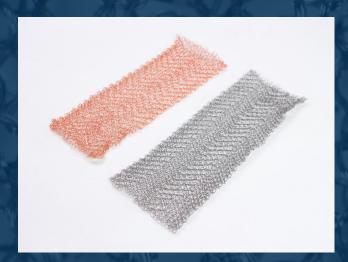

# **KNITTED WIRE MESH**

Bulk knitted wire mesh in a wide selection of alloys and mesh densities, ensuring you receive the exact material you need time and time again.

### STAINLESS STEEL ALLOYS

- 304 Stainless Steel
- 304L Stainless Steel
- 316 Stainless Steel
- 316L Stainless Steel
- 317L Stainless Steel
- 321 Stainless Steel
- 347 Stainless Steel
- 2205 Stainless Steel

#### SPECIALTY ALLOYS

- Monel® 400
- Alloy 20Cb3
- Nickel 200

#### **COPPER ALLOYS**

- C101
- C102
- C110